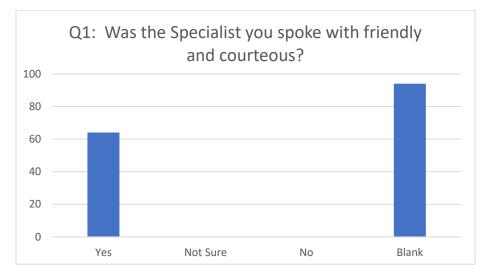

| Choice   | # of Respondents |
|----------|------------------|
| Yes      | 64               |
| Not Sure | 0                |
| No       | 0                |
| Blank    | 94               |

| Choice   | # of Respondents |
|----------|------------------|
| Yes      | 63               |
| Not Sure | 1                |
| No       | 0                |
| Blank    | 94               |