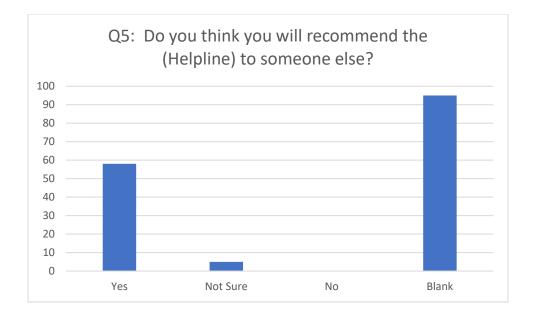

| Choice   | # of Respondents |
|----------|------------------|
| Yes      | 58               |
| Not Sure | 5                |
| No       | 0                |
| Blank    | 95               |