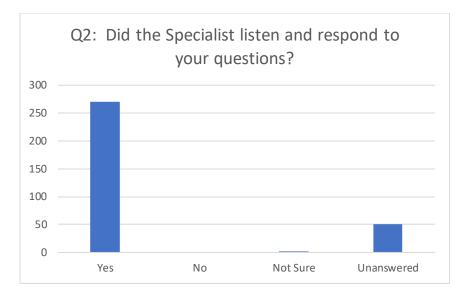

| Choice     | # of        |
|------------|-------------|
|            | Respondents |
| Yes        | 270         |
| No         | 0           |
| Not Sure   | 2           |
| Unanswered | 51          |