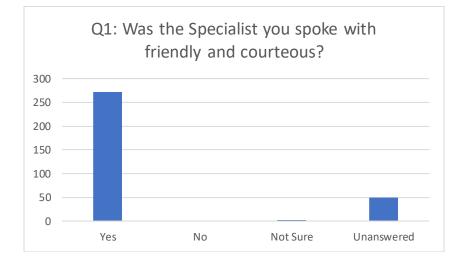

| Choice     | # of        |
|------------|-------------|
|            | Respondents |
| Yes        | 271         |
| No         | 0           |
| Not Sure   | 3           |
| Unanswered | 49          |