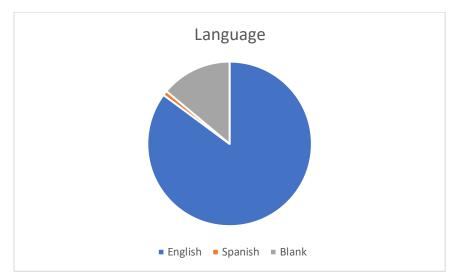

## ADRC PSA 5 October 1, 2023 to December 31, 2023 PLUM SURVEY DATA

| Language | # of        |
|----------|-------------|
| Choice   | Respondents |
| English  | 275         |
| Spanish  | 3           |
| Blank    | 45          |
| Total    | 323         |
|          |             |