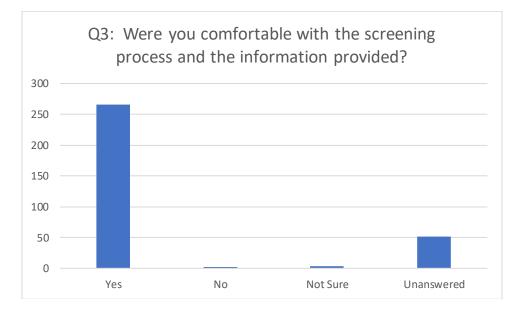

| Choice     | # of        |
|------------|-------------|
|            | Respondents |
| Yes        | 266         |
| No         | 2           |
| Not Sure   | 3           |
| Unanswered | 52          |