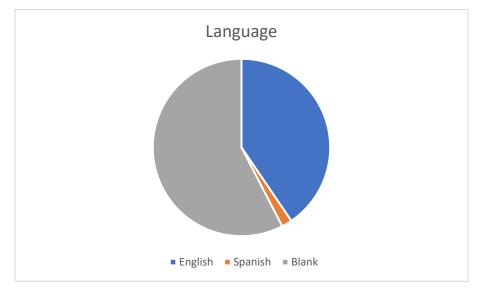

## October 1, 2023 to December 31, 2023

| Choice  | # of Respondents |
|---------|------------------|
| English | 64               |
| Spanish | 3                |
| Blank   | 91               |
| TOTAL   | 158              |