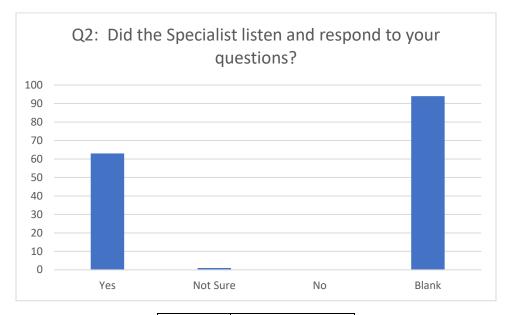

| Choice   | # of Respondents |
|----------|------------------|
| Yes      | 63               |
| Not Sure | 1                |
| No       | 0                |
| Blank    | 94               |

| Choice   | # of Respondents |
|----------|------------------|
| Yes      | 63               |
| Not Sure | 1                |
| No       | 0                |
| Blank    | 94               |