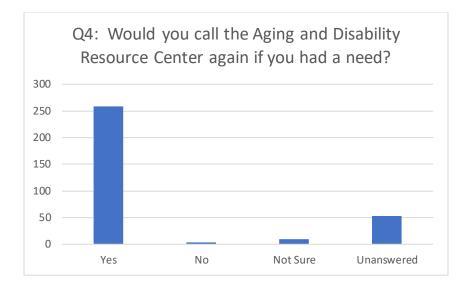

| Choice     | # of        |
|------------|-------------|
|            | Respondents |
| Yes        | 258         |
| No         | 3           |
| Not Sure   | 9           |
| Unanswered | 53          |